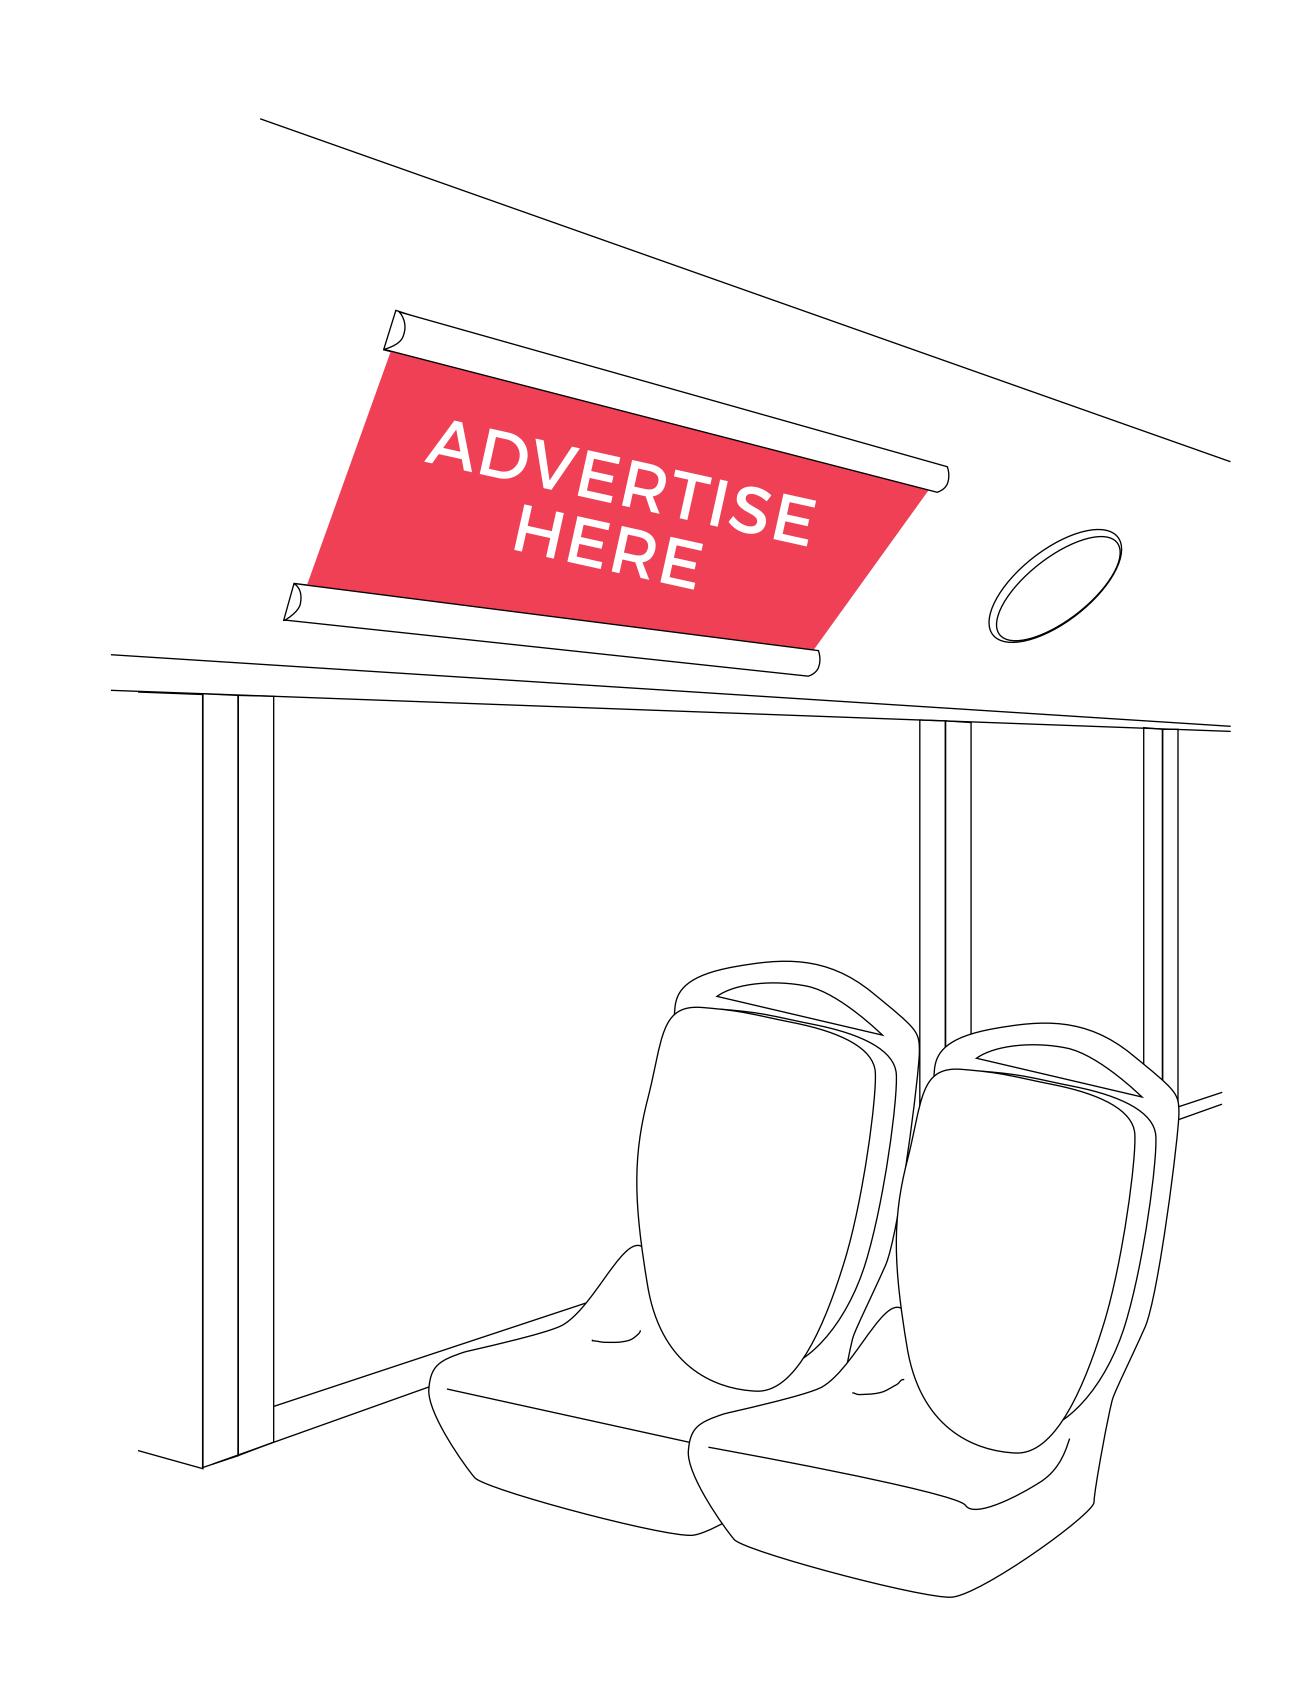

#### DESCRIPTION

Consists of advert measuring 610mm (width) x 280mm (height) with display safe area of 610mm x 260mm.

Clip Frames may be taken in pairs or individually.

Volume discounts apply on Clip Frames.

#### DESIGNER NOTES

- > Artwork will be inserts printed on PVC of 1mm
- > Artwork measuring 610mm (width) x 280mm (height)
- > Designer needs to follow measurement and display safe area sizing.
- > Design: Minimum 300dpi
- > Recommended Format: pdf/eps file with all fonts converted to paths.