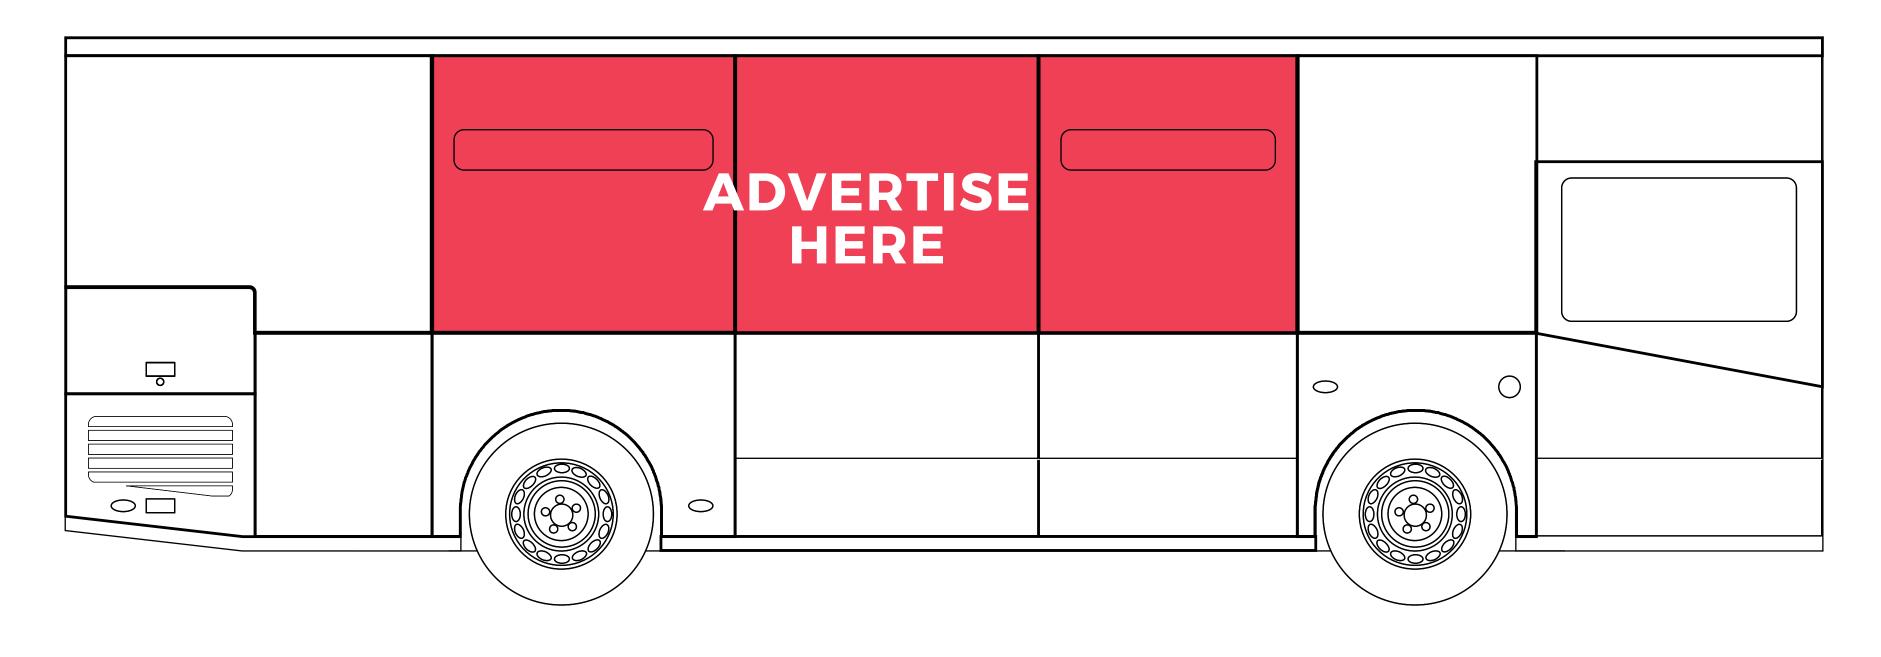

#### DESCRIPTION

Consists of wrapping on both sides of the bus with print on metal panels and/or glass not exceeding 25% of side of bus.

PASSENGER SIDE